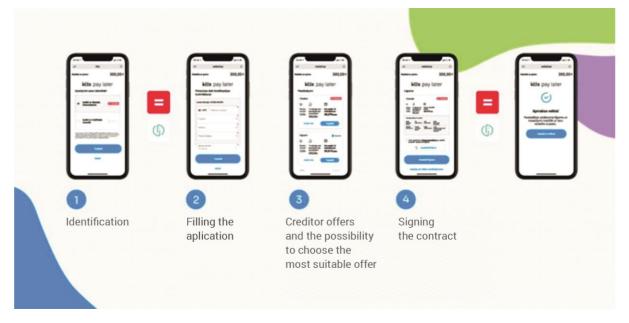

By making a purchase and selecting **KLIX** Pay Later, e-shop visitors will be able to receive offers from **KLIX** partner lenders, compare and choose the most suitable offer, and remotely sign a hire purchase loan agreement.

Instructions for use

Illustrative photo.